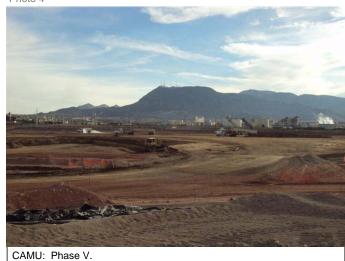

- Night Shift:
- Haulad material from PLIR.0 PLIC.8 CTR-1 and Rate Ditch stocknile

Ver 1.1 11/07

|                                                                                             | DAILT TRODUCTION & QUALITY CONTROL REF                                                                                     | •••           |            |
|---------------------------------------------------------------------------------------------|----------------------------------------------------------------------------------------------------------------------------|---------------|------------|
| Project No./Contract No.                                                                    | Project Title / Location                                                                                                   | Day of Report | Report No. |
| 6389                                                                                        | BRC Eastside Common Areas Soils Remediation                                                                                | 17-Dec-09     | 518        |
| - Hauled material from PUB-                                                                 | 9, PUC-8, CTR-1, and Beta Ditch stockpile.                                                                                 |               |            |
| CAMU Activity:                                                                              |                                                                                                                            |               |            |
| Continued grading waste ir     Continued to place interim     Continued finish grading in   |                                                                                                                            |               |            |
| - Night Shift:<br>- Placed material in Phase II                                             | IB and Phase IV.                                                                                                           |               |            |
| Embankment - Phase 1 embankment, con - Phase 1 estimated cumula - Phase II embankment , cor | ive embankment placed:                                                                                                     |               |            |
| Sump/Vadose Monitoring:                                                                     | Phase 1: LCRS Sump: Measurement taken: (N/A) Water Pumped: (N/A). Vadose: Measurement taken: (N/A) Water Pumped: (N/A).    |               |            |
|                                                                                             | Phase II: LCRS Sump: Measurement taken: (N/A) Water Pumped: (N/A). Vadose: Measurement taken: (N/A) Water pumped: (N/A).   |               |            |
|                                                                                             | Phase IIIB: LCRS Sump: Measurement taken: (N/A) Water Pumped: (N/A). Vadose: Measurement taken: (N/A) Water Pumped: (N/A). |               |            |
| Inspections: CAMU: N/A.                                                                     | Phase V: LCRS Sump: Measurement taken: (N/A) Water Pumped: (N/A).  Vadose: Measurement taken: (N/A) Water pumped: (N/A).   |               |            |
| Eastside: Ins                                                                               | pected fence perimeter: All secure.                                                                                        |               |            |