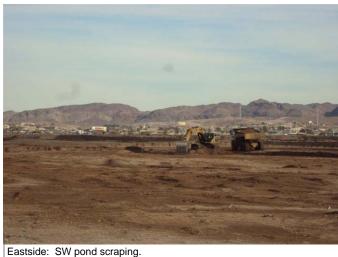

### Eastside Mixing and Drying Activity:

Day Shift.

- Continued excavating and stockpiling material in PUB-9, PUC-8 and CTR-1.

- Continued final scrape of SW and HP Ponds, hauling material to Beta Ditch stockpile.