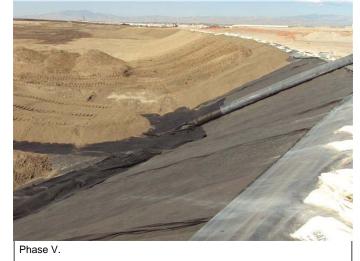

PUC-8, st

| DAILY PRODUCTION & QUALITY CONTROL REPORT                                                                                                                                                                    |                                                                                                                                                                                                                                                  |               |            |  |  |  |  |  |
|--------------------------------------------------------------------------------------------------------------------------------------------------------------------------------------------------------------|--------------------------------------------------------------------------------------------------------------------------------------------------------------------------------------------------------------------------------------------------|---------------|------------|--|--|--|--|--|
| Project No./Contract No.                                                                                                                                                                                     | Project Title / Location                                                                                                                                                                                                                         | Day of Report | Report No. |  |  |  |  |  |
| 6389                                                                                                                                                                                                         | BRC Eastside Common Areas Soils Remediation                                                                                                                                                                                                      | 11-Sep-09     | 422        |  |  |  |  |  |
| - Night Shift:                                                                                                                                                                                               | d with OTR trucks from PUE-5 & 6 and Beta Ditch stockpile to CAMU, Phase II f                                                                                                                                                                    | or placement. |            |  |  |  |  |  |
| CAMU Activity:<br>- Day Shift<br>- Phase V, Pushed out and plat<br>- Phase V, continue backfilling ;<br>- Phase U, placed rock and fabi<br>- Phase II, placed eastside was<br>- Power screener continued scr | ad operations layer,<br>and/or trench, lope, also Phrase Y sump area.<br>is of * LCRR subol by OTR trucks.<br>eering 1* and 6* minus sols, north berm, along clean haul rd.<br>id in Phase I LCRS sump and Vadose zone, also Phase II LCRS sump. |               |            |  |  |  |  |  |
| Placed waste material in Phase     Embankment     Phase 1 embankment, comple     Phase 1 estimated cumulative     Phase II embankment, comple                                                                | e Î and Phase II.<br>Ite.<br>embankment placed:                                                                                                                                                                                                  |               |            |  |  |  |  |  |
|                                                                                                                                                                                                              | hase 1: LCRS Sump: Measurement taken; (2.8) Water Pumped : (NA),<br>Vadose: Measurement taken; (0.5) Water Pumped: (NA),<br>hase II: LCRS Sump: Measurement taken; (2.7) Water Pumped: (NA).                                                     |               |            |  |  |  |  |  |
| PI                                                                                                                                                                                                           | Vadose: Measurement taken: (N/A) Water pumped: (N/A).<br>hase IIIB: LCRS Sump: Measurement taken: (N/A) Water Pumped: (N/A)<br>Vadose: Measurement taken: (N/A) Water Pumped: (N/A).                                                             |               |            |  |  |  |  |  |