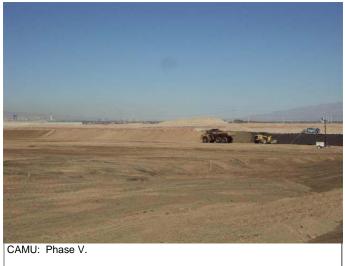

PUC-8, st

| DAILY PRODUCTION & QUALITY CONTROL REPORT                                                                                                                                                                    |                                                                                                                                                                                                                                                  |               |            |  |  |  |  |  |
|--------------------------------------------------------------------------------------------------------------------------------------------------------------------------------------------------------------|--------------------------------------------------------------------------------------------------------------------------------------------------------------------------------------------------------------------------------------------------|---------------|------------|--|--|--|--|--|
| Project No./Contract No.                                                                                                                                                                                     | Project Title / Location                                                                                                                                                                                                                         | Day of Report | Report No. |  |  |  |  |  |
| 6389                                                                                                                                                                                                         | BRC Eastside Common Areas Soils Remediation                                                                                                                                                                                                      | 11-Sep-09     | 422        |  |  |  |  |  |
| - Night Shift:                                                                                                                                                                                               | d with OTR trucks from PUE-5 & 6 and Beta Ditch stockpile to CAMU, Phase II f                                                                                                                                                                    | or placement. |            |  |  |  |  |  |
| CAMU Activity:<br>- Day Shift<br>- Phase V, Pushed out and plat<br>- Phase V, continue backfilling ;<br>- Phase U, placed rock and fabi<br>- Phase II, placed eastside was<br>- Power screener continued scr | ad operations layer,<br>and/or trench, lope, also Phrase Y sump area.<br>is of * LCRR subol by OTR trucks.<br>eering 1* and 6* minus sols, north berm, along clean haul rd.<br>id in Phase I LCRS sump and Vadose zone, also Phase II LCRS sump. |               |            |  |  |  |  |  |
| Placed waste material in Phase     Embankment     Phase 1 embankment, comple     Phase 1 estimated cumulative     Phase II embankment, comple                                                                | e Î and Phase II.<br>Ite.<br>embankment placed:                                                                                                                                                                                                  |               |            |  |  |  |  |  |
|                                                                                                                                                                                                              | hase 1: LCRS Sump: Measurement taken; (2.8) Water Pumped : (NA),<br>Vadose: Measurement taken; (0.5) Water Pumped: (NA),<br>hase II: LCRS Sump: Measurement taken; (2.7) Water Pumped: (NA).                                                     |               |            |  |  |  |  |  |
| PI                                                                                                                                                                                                           | Vadose: Measurement taken: (N/A) Water pumped: (N/A).<br>hase IIIB: LCRS Sump: Measurement taken: (N/A) Water Pumped: (N/A)<br>Vadose: Measurement taken: (N/A) Water Pumped: (N/A).                                                             |               |            |  |  |  |  |  |

Inspections: CAMU: N/A. Eastside: Inspected fence perimeter: All secure

Estimated Waste Placement (Estimated volumes do not account for shrinkage due to loss of moisture on wet ponds)

| ase I                                                                                                                                               |           |
|-----------------------------------------------------------------------------------------------------------------------------------------------------|-----------|
| Previous Daily Cumulative =                                                                                                                         | 311,934   |
| Operations layer placed (completed) for liner certification. = 21,662                                                                               | 0         |
| Daily Day shift waste placed today: Phase IV,V scrape & Phase IIIB trench excavation. 0 loads @                                                     |           |
| cy/load (0 trucks) =                                                                                                                                | 0         |
| Daily Night shift placed today: (25) loads @ 18cy/load (8) trucks =                                                                                 | 450       |
| To Date Phase I estimated cumulative waste placed                                                                                                   | = 312,384 |
| ase II<br>Previous Daily Cumulative =                                                                                                               | 927,622   |
| Operations layer placed (completed) for liner certification. = 37,188                                                                               | 021,022   |
|                                                                                                                                                     |           |
| Daily Day shift waste placed today: From Western Hook (0) loads @ 18 cy/load (0) trucks =                                                           |           |
| Daily Day shift waste placed today: Eastside Waste, (112) loads @ 18cy/load (11) trucks =                                                           | 2,016     |
| Daily Night shift placed today: (211) loads @ 18cy/load (19) trucks =                                                                               | 3,798     |
| To Date Phase II estimated cumulative waste placed                                                                                                  | = 933,436 |
| ase IIIA                                                                                                                                            |           |
| Previous Daily Cumulative =                                                                                                                         | 222,174   |
| Operations layer placed directly in Phase IIIA today: (0) loads @ 18 cy/load (0) trucks =                                                           |           |
| Operations layer placed (completed for liner certification = 21,276)                                                                                |           |
| Daily Day shift waste placed today: From Phase IIIB. (0) loads @ 18 cy/load (0) trucks =                                                            |           |
| Daily Night shift waste placed today: (0) loads @ 18cy/load (0) trucks =                                                                            |           |
| To Date Phase IIIA estimated cumulative waste placed                                                                                                | = 222,174 |
| ase IIIB                                                                                                                                            |           |
| Previous Daily Cumulative =                                                                                                                         | 178,416   |
|                                                                                                                                                     |           |
| Operations layer placed (completed) for liner certification. = 21,978                                                                               |           |
| Daily Day shift waste placed today: (0) loads @ 18 cy/load (0) trucks =<br>Daily Night shift waste placed today: (0) loads @ 18cy/load (0) trucks = |           |
| To Date Phase IIIB estimated cumulative waste placed today.                                                                                         | = 178,416 |
|                                                                                                                                                     |           |
| Previous Daily Cumulative =                                                                                                                         | 76,770    |
|                                                                                                                                                     |           |
| Operations layer placed (completed) for liner certification = 37,314                                                                                |           |
| Daily Day shift waste placed today: From ??. (0) loads @ 18 cy/load (0) trucks =                                                                    |           |
| Daily Night shift waste placed today: (0) loads @ 18cy/load (0) trucks =<br>To Date Phase IV estimated cumulative waste placed =                    | = 76,770  |
|                                                                                                                                                     |           |
| ase V<br>Previous Daily Cumulative =                                                                                                                | 37,782    |
| Flevious Daily Cumulative =                                                                                                                         |           |
|                                                                                                                                                     | 2,502     |
| Operations layer placed: (139) loads @ 18cy/load (19) trucks =                                                                                      |           |
| Operations layer placed: (139) loads @ 18cy/load (19) trucks =<br>Daily Day shift waste placed today: From ??. (0) loads @ 18 cy/load (0) trucks =  |           |