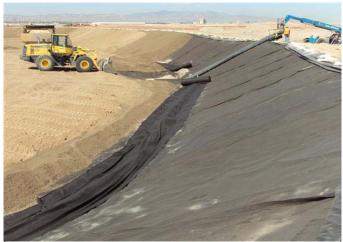

|                      |          | Cum    | ulative Total To Date All Phases = | 1.763.464 cv |
|----------------------|----------|--------|------------------------------------|--------------|
|                      |          |        |                                    | , ,          |
| Geosvnthetics Placed |          |        |                                    |              |
| Phase I (complete)   | Previous | Placed | Cumulative Placed                  |              |
| GCL                  | 307,372  | 0      | 307,372                            |              |
| Geomembrane          | 307,372  | 0      | 307,372                            |              |
| Geocomposite         | 307,372  | 0      | 307,372                            |              |
| Geotextile           | 69,340   | 0      | 69,340                             |              |
| Phase II (complete)  |          |        |                                    |              |
| GCI                  | 498,468  | 0      | 498.468                            |              |
| Geomembrane          | 498,468  | 0      | 498.468                            |              |
| Geocomposite         | 520,592  | ō      | 520.592                            |              |
| Geotextile           | 0        | ō      | 0                                  |              |
| Phase IIIA           |          |        |                                    |              |
| GCI                  | 221.000  | 0      | 221.000                            |              |
| Geomembrane          | 221,000  | 0      | 221,000                            |              |
| Geocomposite         | 221,000  | 0      | 221,000                            |              |
| Geotextile           | 20.000   | 0      | 20.000                             |              |
| Georextile           | 20,000   | 0      | 20,000                             |              |
| Phase IIIB           |          |        |                                    |              |
| GCL                  | 340,535  | 0      | 340,535                            |              |
| Geomembrane          | 340,535  | 0      | 340,535                            |              |
| Geocomposite         | 340,535  | 0      | 340,535                            |              |
| Geotextile           | 50,000   | 0      | 50,000                             |              |
| Phase IV             |          |        |                                    |              |
| GCL                  | 459,942  | 0      | 459,942                            |              |
| Geomembrane          | 459,942  | 0      | 459,942                            |              |
| Geocomposite         | 459,952  | 0      | 459,952                            |              |
| Geotextile           | 12,390   | 0      | 12,390                             |              |