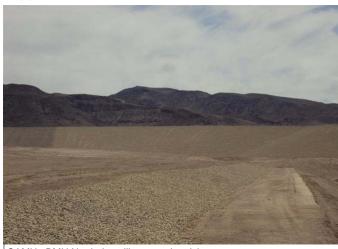

### **DAILY PHOTO LOG**

Photo 1

CAMU: BMI North, installing gravel mulch.

Photo 2

CAMU: BMU North, installing gravel mulch.

Photo 3

CAMU: Southwest channel concrete preparation.

Photo 4