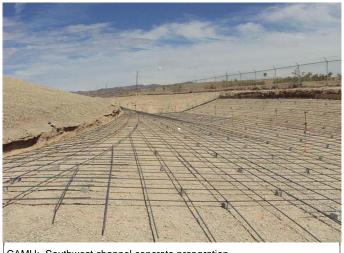

### **DAILY PHOTO LOG**

Photo 1

CAMU: BMI North, installing gravel mulch.

Photo 2

CAMU: BMU North, installing gravel mulch.

Photo 3

CAMU: Southwest channel concrete preparation.

Photo 4