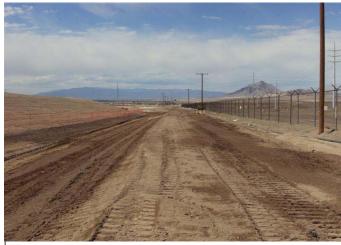

### **DAILY PHOTO LOG**

Photo 1

CAMU: BMI North, installing gravel mulch.

Photo 2

CAMU: BMU North, installing gravel mulch.

Photo 3

CAMU: Southwest channel concrete preparation.

Photo 4

CAMU: East channel and perimeter grading.

Ver 1.1 11/07 1 of 1