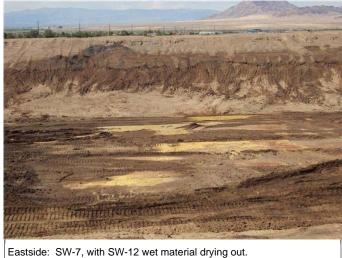

## Eastside Mixing and Drying Activity:

Day Shift:

- SW-12, continued loading out wet material and spreading to dry. Afternoon moved to PUA-9.

- SW-12, Continued loading out material and hauling to Beta stockpile.