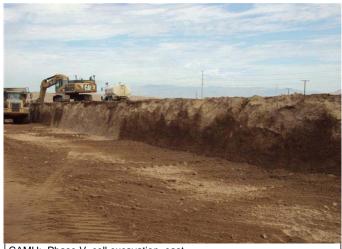

- Bid dozer continued discinglimiting previously spread material for drying.

- Western Mork - continued hauling material in CAMII Phase IIIR

Ver 1.1 11/07

| Project No./Contract No.                                          | Project Title / Location                                                                                                 | Day of Report | Report No. |
|-------------------------------------------------------------------|--------------------------------------------------------------------------------------------------------------------------|---------------|------------|
| 6389                                                              | BRC Eastside Common Areas Soils Remediation                                                                              | 21-Jul-09     | 371        |
|                                                                   |                                                                                                                          |               |            |
| Western Hook, continued hau                                       | ling material to CAMU, Phase IIIB.                                                                                       |               |            |
| SW-12, pH: 6.                                                     |                                                                                                                          |               |            |
| Night Shift:                                                      |                                                                                                                          |               |            |
| Loaded out and hauled mater                                       | al from Beta Ditch stockpile and HP-2 stockpile.                                                                         |               |            |
| CAMU Activity:                                                    |                                                                                                                          |               |            |
|                                                                   |                                                                                                                          |               |            |
| Day Shift Phase IIIA, grading waste on                            | north slope and top, etc.                                                                                                |               |            |
| Phase IV, pushing out operati                                     | ons layer.                                                                                                               |               |            |
| Phase IIIB, placed waste from<br>SE-1 slit trench, backfilling an |                                                                                                                          |               |            |
| Phase V, excavating cell to th                                    | e east and grading continued.                                                                                            |               |            |
| Storm drain 42" RCP pipe, co<br>Continued screening 1" and 6      | nntinued installation, west from manhole #2 to manhole #3.                                                               |               |            |
|                                                                   |                                                                                                                          |               |            |
| Night Shift:<br>Continued placing operations                      | material, second lift in Phase IV. Receive loads in Phase IIIA.                                                          |               |            |
| mbankment                                                         |                                                                                                                          |               |            |
| Phase 1 embankment, comple                                        | ste.                                                                                                                     |               |            |
| Phase 1 estimated cumulative                                      |                                                                                                                          |               |            |
| Phase II embankment , compl                                       | ete.                                                                                                                     |               |            |
| Sump/Vadose Monitoring: Ph                                        | ase 1: LCRS Sump: Measurement taken: (N/A) Water Pumped: (N/A).  Vadose: Measurement taken: (N/A) Water Pumped: (N/A).   |               |            |
|                                                                   | vadose: Measurement taken: (N/A) Water Pumped: (N/A).                                                                    |               |            |
| P                                                                 | hase II: LCRS Sump: Measurement taken: (N/A). Water Pumped: (N/A).  Vadose: Measurement taken: (NA) Water pumped: (N/A). |               |            |
|                                                                   |                                                                                                                          |               |            |
| P                                                                 | hase IIIB: LCRS Sump: Measurement taken: (NA) Water Pumped: (N/A)  Vadose: Measurement taken: (NA) Water Pumped: (N/A)   |               |            |
|                                                                   |                                                                                                                          |               |            |
| nspections: CAMU: Weston                                          | nonitored sump access. N/A.                                                                                              |               |            |
| Eastside: Insne                                                   | cted perimeter fence. All secure                                                                                         |               |            |