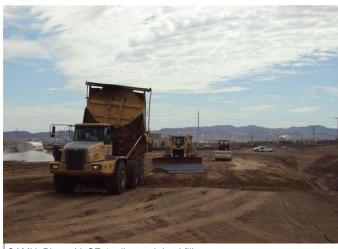

## Eastside Mixing and Drying Activity:

Day Shift:

- SW-12, continued loading out wet material and spreading to dry. Afternoon moved to PUA-9.

- SW-12, Continued loading out material and hauling to Beta stockpile.

- PUE-3, began loading out material and hauling to the Beta stockpile.

- PUE-4, continued loading out material and hauling to Beta stockpile.

- PUE-4, stockpiling material.

- PUE-6, stockpiling material.