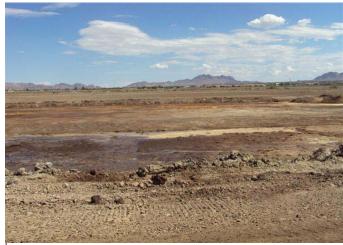

## Eastside Mixing and Drying Activity:

Day Shift:

- SW-12, continued loading out wet material and spreading to dry. Afternoon moved to PUA-9.

- SW-12, Continued loading out material and hauling to Beta stockpile.